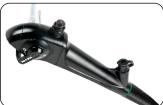

## Features:

- LED-At-Tip Technology for longer scope life.
- CMOS Sensor provides unmatched image quality to explore smallest details.
- Ergonomic, very slim insertion tube diameter 6mm helps smooth insertion & improves procedures performance.
- Flexible angulation, UP 180° & DOWN 130° enables easy orientation inside the pleural cavity.
- · Light weight design for easy handling.
- · Single Click Connector.

Light Weight Design

Flexible Angulation

Available at: