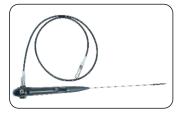

## **VIDEO PLEURASCOPE**

Insight plus Series
A Slim Size Thoracoscope with Fiberless LED at Tip technology

LED At Tip

CMOS sensor

Laser compatible

Single click connector

## Features:

- LED-At-Tip Technology for longer scope life.
- CMOS Sensor provides unmatched image quality to explore smallest details.
- Ergonomic, very slim insertion tube diameter 6mm helps smooth insertion & improves procedures performance.
- Flexible angulation, UP 180° & DOWN 130° enables easy orientation inside the pleural cavity.
- · Light weight design for easy handling.
- · Single Click Connector.

## **Specifications:**

| Model                      | OTS-IN+                                                                          |                              |
|----------------------------|----------------------------------------------------------------------------------|------------------------------|
| Optical System             | Field of view                                                                    | 120°                         |
|                            | Direction of view                                                                | Forward View                 |
|                            | Depth of field                                                                   | 3-60mm                       |
| Insertion Tube             | Distal End outer diameter                                                        | 6 mm                         |
|                            | Rigid Section outer diameter                                                     | 6 mm                         |
|                            | Maximum Insertion section outer diameter                                         | 6.7 mm                       |
|                            | Distal End enlarged                                                              | 1. Illumination LEDs (W)     |
|                            |                                                                                  | 2. Image Sensor              |
|                            |                                                                                  | 3. Instrument Channel Outlet |
| Instrument Channel         | Working Length                                                                   | 300 mm                       |
|                            | Channel inner diameter                                                           | 2.8 mm                       |
|                            | Minimum Visible Distance                                                         | 3 mm from the distal end     |
|                            | Direction from which endotherapy accessories enter and exit the endoscopic image |                              |
| Bending Section            | Angulation range                                                                 | UP 180°, DOWN 130°           |
| Total Length               |                                                                                  | 595 mm                       |
| Laser Compatibility        |                                                                                  | Nd: YAG, 810nm Diode         |
| Compatible Video Processor |                                                                                  | OVP-IN Plus                  |