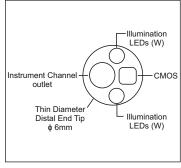

## **Specifications:**

| Model                      | OTS-IN+                                                                          |                              |
|----------------------------|----------------------------------------------------------------------------------|------------------------------|
| Optical System             | Field of view                                                                    | 120°                         |
|                            | Direction of view                                                                | Forward View                 |
|                            | Depth of field                                                                   | 3-60mm                       |
| Insertion Tube             | Distal End outer diameter                                                        | 6 mm                         |
|                            | Rigid Section outer diameter                                                     | 6 mm                         |
|                            | Maximum Insertion section outer diameter                                         | 6.7 mm                       |
|                            | Distal End enlarged                                                              | 1. Illumination LEDs (W)     |
|                            |                                                                                  | 2. Image Sensor              |
|                            |                                                                                  | 3. Instrument Channel Outlet |
| Instrument Channel         | Working Length                                                                   | 300 mm                       |
|                            | Channel inner diameter                                                           | 2.8 mm                       |
|                            | Minimum Visible Distance                                                         | 3 mm from the distal end     |
|                            | Direction from which endotherapy accessories enter and exit the endoscopic image |                              |
| Bending Section            | Angulation range                                                                 | UP 180°, DOWN 130°           |
| Total Length               |                                                                                  | 595 mm                       |
| Laser Compatibility        |                                                                                  | Nd: YAG, 810nm Diode         |
| Compatible Video Processor |                                                                                  | OVP-IN Plus                  |