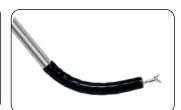

## **VIDEO PLEURASCOPE**

Insight plus Series
A Slim Size Thoracoscope with Fiberless LED at Tip technology

LED At Tip

CMOS sensor

Laser compatible

Single click connector

## Features:

- LED-At-Tip Technology for longer scope life.
- CMOS Sensor provides unmatched image quality to explore smallest details.
- Ergonomic, very slim insertion tube diameter 6mm helps smooth insertion & improves procedures performance.
- Flexible angulation, UP 180° & DOWN 130° enables easy orientation inside the pleural cavity.
- · Light weight design for easy handling.
- · Single Click Connector.