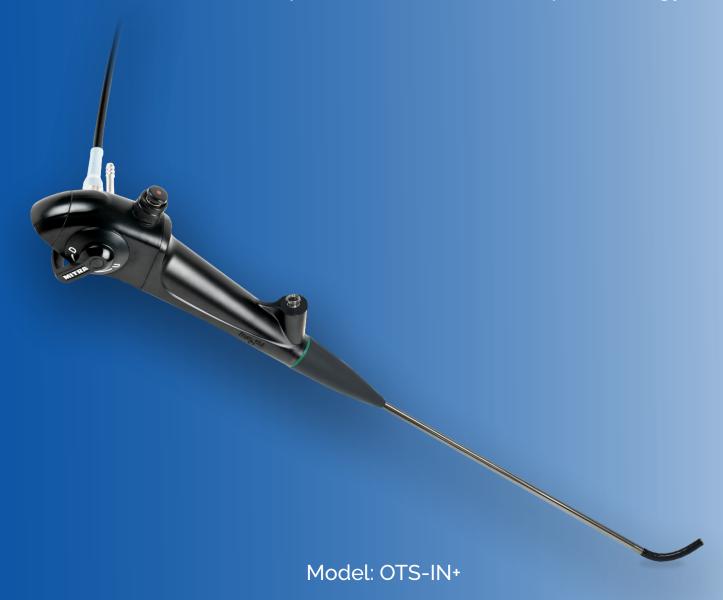

## **VIDEO PLEURASCOPE**

Insight plus Series
A Slim Size Thoracoscope with Fiberless LED at Tip technology

LED At Tip

CMOS sensor

Laser compatible

Single click connector

## Features:

- LED-At-Tip Technology for longer scope life.
- CMOS Sensor provides unmatched image quality to explore smallest details.
- Ergonomic, very slim insertion tube diameter 6mm helps smooth insertion & improves procedures performance.
- Flexible angulation, UP 180° & DOWN 130° enables easy orientation inside the pleural cavity.
- · Light weight design for easy handling.
- · Single Click Connector.

## **Specifications:**

| Model                      | OTS-IN+                                                                          |                              |
|----------------------------|----------------------------------------------------------------------------------|------------------------------|
| Optical System             | Field of view                                                                    | 120°                         |
|                            | Direction of view                                                                | Forward View                 |
|                            | Depth of field                                                                   | 3-60mm                       |
| Insertion Tube             | Distal End outer diameter                                                        | 6 mm                         |
|                            | Rigid Section outer diameter                                                     | 6 mm                         |
|                            | Maximum Insertion section outer diameter                                         | 6.7 mm                       |
|                            | Distal End enlarged                                                              | 1. Illumination LEDs (W)     |
|                            |                                                                                  | 2. Image Sensor              |
|                            |                                                                                  | 3. Instrument Channel Outlet |
| Instrument Channel         | Working Length                                                                   | 300 mm                       |
|                            | Channel inner diameter                                                           | 2.8 mm                       |
|                            | Minimum Visible Distance                                                         | 3 mm from the distal end     |
|                            | Direction from which endotherapy accessories enter and exit the endoscopic image |                              |
| Bending Section            | Angulation range                                                                 | UP 180°, DOWN 130°           |
| Total Length               |                                                                                  | 595 mm                       |
| Laser Compatibility        |                                                                                  | Nd: YAG, 810nm Diode         |
| Compatible Video Processor |                                                                                  | OVP-IN Plus                  |