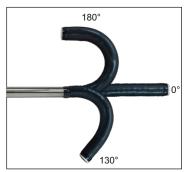

## Features:

- LED-At-Tip Technology for longer scope life.
- CMOS Sensor provides unmatched image quality to explore smallest details.
- Ergonomic, very slim insertion tube diameter 6mm helps smooth insertion & improves procedures performance.
- Flexible angulation, UP 180° & DOWN 130° enables easy orientation inside the pleural cavity.
- · Light weight design for easy handling.
- · Single Click Connector.

## **Specifications:**

| Model                      | OTS-IN+                                                                          |                              |
|----------------------------|----------------------------------------------------------------------------------|------------------------------|
| Optical System             | Field of view                                                                    | 120°                         |
|                            | Direction of view                                                                | Forward View                 |
|                            | Depth of field                                                                   | 3-60mm                       |
| Insertion Tube             | Distal End outer diameter                                                        | 6 mm                         |
|                            | Rigid Section outer diameter                                                     | 6 mm                         |
|                            | Maximum Insertion section outer diameter                                         | 6.7 mm                       |
|                            | Distal End enlarged                                                              | 1. Illumination LEDs (W)     |
|                            |                                                                                  | 2. Image Sensor              |
|                            |                                                                                  | 3. Instrument Channel Outlet |
| Instrument Channel         | Working Length                                                                   | 300 mm                       |
|                            | Channel inner diameter                                                           | 2.8 mm                       |
|                            | Minimum Visible Distance                                                         | 3 mm from the distal end     |
|                            | Direction from which endotherapy accessories enter and exit the endoscopic image |                              |
| Bending Section            | Angulation range                                                                 | UP 180°, DOWN 130°           |
| Total Length               |                                                                                  | 595 mm                       |
| Laser Compatibility        |                                                                                  | Nd: YAG, 810nm Diode         |
| Compatible Video Processor |                                                                                  | OVP-IN Plus                  |