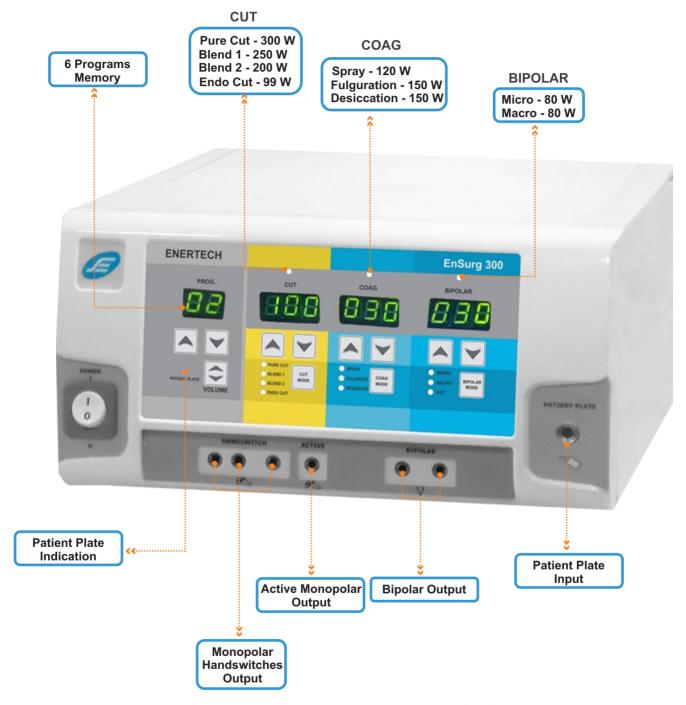

## **Technical Specification**

|                           | Max.Power(Watts)         | RatedLoad(Ohms) |
|---------------------------|--------------------------|-----------------|
| Operating Frequency       | 480 Khz                  | -               |
| No. of Program            | 6                        | -               |
| Display                   | 7 Segment LED Digital    | -               |
| Pure Cut                  | 300 W                    | 500             |
| Blend 1                   | 250 W                    | 500             |
| Blend 2                   | 200 W                    | 500             |
| Endocut                   | 99 W                     | 500             |
| Spray                     | 120 W                    | 500             |
| Fulguration               | 150 W                    | 500             |
| Desiccation / Soft        | 150 W                    | 500             |
| Bipolar Coagulation Micro | 80 W                     | 100             |
| Bipolar Coagulation Macro | 80 W                     | 100             |
| Dimension (WxHxD)         | 300 mm x 150 mm x 340 mm |                 |
| Weight                    | 5.5 Kg.                  |                 |
| Input Voltage             | 170 to 260 VAC 50 Hz     |                 |