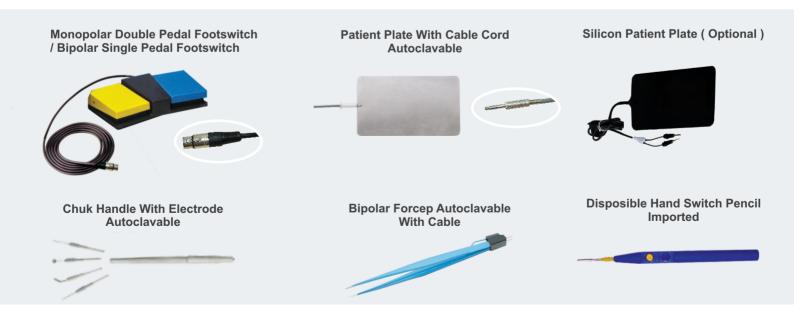

| 500             |
| Blend 2                   | 200 W                    | 500             |
| Endocut                   | 99 W                     | 500             |
| Spray                     | 120 W                    | 500             |
| Fulguration               | 150 W                    | 500             |
| Desiccation / Soft        | 150 W                    | 500             |
| Bipolar Coagulation Micro | 80 W                     | 100             |
| Bipolar Coagulation Macro | 80 W                     | 100             |
| Dimension (WxHxD)         | 300 mm x 150 mm x 340 mm |                 |
| Weight                    | 5.5 Kg.                  |                 |
| Input Voltage             | 170 to 260 VAC 50 Hz     |                 |

## **Standard Accessories**





### **Ensurg 300**



Available at:

## XAVIER MEd PVT. LTd.

1-10-51/2, Road 6B, Dwarakapuram, Dilsukhnagar, Hyderabad - 500060 www.buyxavier.com

Customer Care: 8008895680, Service: 8008895079