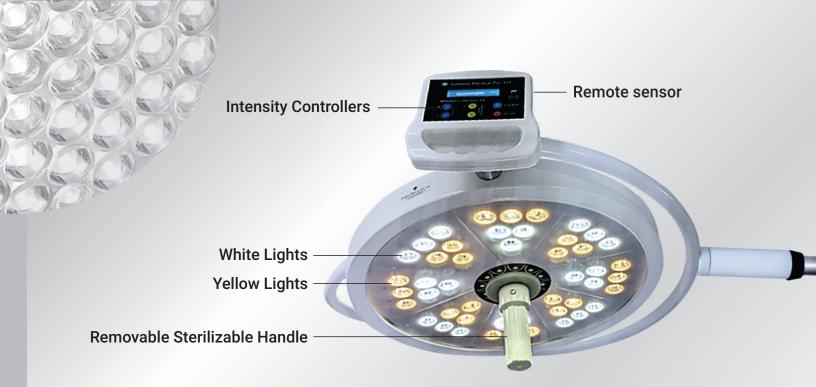

#### POWERED BY HIGH DEPTH LED'S

**"Blitz Glacea X2"** is a High depth Surgical illumination System with total shadow dilution. The low glare illumination with high depth enables Surgeon to do complicated & time consuming Surgeries without any Eye strain.

#### Key features:

- Focus adjustment available
- Colour Temperature 4500 5200 K
- Intensity Adjustment 10% 100%
- CRI >95
- Display clear LCD Screen
- LED Life 60,000 Hours

#### SPECIFICATIONS

- Number of LEDS 48
- Lux Intensity 2,00,000 LUX
- · Intensity Adjustment 10%-100% Soft touch
- Endo Mode Available
- CRI >95
- Colour Temperature 4500 5200 K
- Display Clear LCD Screen
- Temperature raise over surgeons head <1 Degree
- Index spot for surgery 150 mm 300mm adjustable
- LED Life 60,000 Hrs
- Illumination depth up to 70mm
- Battery backup (Optional)
- Height adjustment 1 meter
- Remote control (Optional)