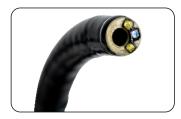

## **Specifications:**

| Model                      | OVL-IN+                                                                          |                              |
|----------------------------|----------------------------------------------------------------------------------|------------------------------|
| Optical System             | Field of view                                                                    | 120°                         |
|                            | Direction of view                                                                | Forward View                 |
|                            | Depth of field                                                                   | 3-60mm                       |
| Insertion Tube             | Distal end outer diameter                                                        | 4.9 mm                       |
|                            | Insertion tube outer diameter                                                    | 4.8 mm                       |
|                            | Distal end enlarged                                                              | 1. Illumination LEDs (W)     |
|                            | <b>3</b>                                                                         | 2. Image Sensor              |
|                            |                                                                                  | 3. Instrument Channel Outlet |
|                            | Working Length                                                                   | 350 mm                       |
| Instrument Channel         | Channel inner diameter                                                           | 2 mm                         |
|                            | Minimum Visible Distance                                                         | 3 mm from the distal end     |
|                            | Direction from which endotherapy accessories enter and exit the endoscopic image |                              |
| Bending Section            | Angulation range                                                                 | UP 130°, DOWN 130°           |
| Total Length               |                                                                                  | 645 mm                       |
| Laser Compatibility        |                                                                                  | Nd: YAG, 810nm Diode         |
| Compatible Video Processor |                                                                                  | OVP-IN Plus                  |