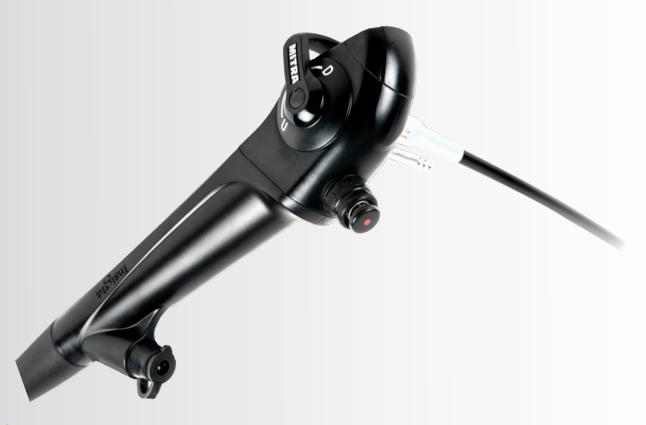

## **VIDEO LARYNGOSCOPE**

**Insight Plus Series** 

Model: OVL-IN+

LED At Tip

**CMOS Sensor** 

Laser Compatible

Single Click Connector

## **Features:**

- Super Bright LED-At-Tip: Experience 30% more brightness & 15% wider spread, thanks to the new Phosphor coating on the LED substrate, providing high reliability over years of use.
- CMOS Sensor provides unmatched image quality to explore smallest details.
- Ergonomic, Slim and Flexible for Smooth Insertion.
- · Easy Manoeuverability.
- · Laser Compatible.
- Remote buttons for Easy operation.
- Advanced Diagnostic and Therapeutic Potential for Pulmonologists and Physicians.
- Single Click Connector.