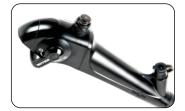

## **VIDEO LARYNGOSCOPE**

**Insight Plus Series** 

Model: OVL-IN+

LED At Tip

**CMOS Sensor** 

Laser Compatible

Single Click Connector

## **Features:**

- Super Bright LED-At-Tip: Experience 30% more brightness & 15% wider spread, thanks to the new Phosphor coating on the LED substrate, providing high reliability over years of use.
- CMOS Sensor provides unmatched image quality to explore smallest details.
- Ergonomic, Slim and Flexible for Smooth Insertion.
- · Easy Manoeuverability.
- · Laser Compatible.
- Remote buttons for Easy operation.
- Advanced Diagnostic and Therapeutic Potential for Pulmonologists and Physicians.
- Single Click Connector.