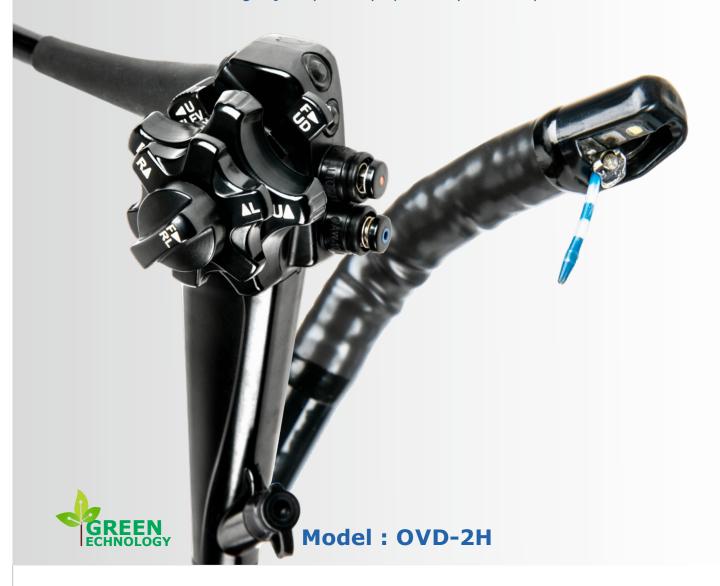

## **VIDEO DUODENOSCOPE**

Excellent Image Quality & Easy operability in Therapeutic Procedure

LED At Tip

Single Step Water Proof Connector

## **Features:**

- Super Bright LED-At-Tip: Experience 30% increase in brightness along with 15% wider spread, thanks to the new Phosphor coating on the LED substrate, providing high reliability over years of use.
- Ottomed patented LED-At-Tip technology does away with the fragile light guide glass fibre bundle making the scopes very sturdy and environment friendly. Long life, superior light intensity, low maintenance & low replacement cost.
- Large size 4.2 mm Instrument Channel.
- · Smooth elevator operability.
- Ultra-light weight, Single Step Waterproof Connector makes the Endoscope more reliable and user-friendly.

## **Specifications:**

| Model                       | OVD-2H                                              |                                                                                                                                                                                                                                                                                                                                                                                                                                                                                                                                                                                                                                                                                                                                                                                                                                                                                                                                                                                                                                                                                                                                                                                                                                                                                                                                                                                                                                                                                                                                                                                                                                                                                                                                                                                                                                                                                                                                                                                                                                                                                                                                |
|-----------------------------|-----------------------------------------------------|--------------------------------------------------------------------------------------------------------------------------------------------------------------------------------------------------------------------------------------------------------------------------------------------------------------------------------------------------------------------------------------------------------------------------------------------------------------------------------------------------------------------------------------------------------------------------------------------------------------------------------------------------------------------------------------------------------------------------------------------------------------------------------------------------------------------------------------------------------------------------------------------------------------------------------------------------------------------------------------------------------------------------------------------------------------------------------------------------------------------------------------------------------------------------------------------------------------------------------------------------------------------------------------------------------------------------------------------------------------------------------------------------------------------------------------------------------------------------------------------------------------------------------------------------------------------------------------------------------------------------------------------------------------------------------------------------------------------------------------------------------------------------------------------------------------------------------------------------------------------------------------------------------------------------------------------------------------------------------------------------------------------------------------------------------------------------------------------------------------------------------|
| Optical System              | Field Of View                                       | 100°                                                                                                                                                                                                                                                                                                                                                                                                                                                                                                                                                                                                                                                                                                                                                                                                                                                                                                                                                                                                                                                                                                                                                                                                                                                                                                                                                                                                                                                                                                                                                                                                                                                                                                                                                                                                                                                                                                                                                                                                                                                                                                                           |
|                             | Direction Of View                                   | Backward side viewing 5°                                                                                                                                                                                                                                                                                                                                                                                                                                                                                                                                                                                                                                                                                                                                                                                                                                                                                                                                                                                                                                                                                                                                                                                                                                                                                                                                                                                                                                                                                                                                                                                                                                                                                                                                                                                                                                                                                                                                                                                                                                                                                                       |
|                             | Depth Of Field                                      | 5-60 mm                                                                                                                                                                                                                                                                                                                                                                                                                                                                                                                                                                                                                                                                                                                                                                                                                                                                                                                                                                                                                                                                                                                                                                                                                                                                                                                                                                                                                                                                                                                                                                                                                                                                                                                                                                                                                                                                                                                                                                                                                                                                                                                        |
|                             | Optical Technology - mBLU                           | mBLU Mode 1                                                                                                                                                                                                                                                                                                                                                                                                                                                                                                                                                                                                                                                                                                                                                                                                                                                                                                                                                                                                                                                                                                                                                                                                                                                                                                                                                                                                                                                                                                                                                                                                                                                                                                                                                                                                                                                                                                                                                                                                                                                                                                                    |
| Insertion Tube              | Distal End Outer Diameter                           | 13.5 mm                                                                                                                                                                                                                                                                                                                                                                                                                                                                                                                                                                                                                                                                                                                                                                                                                                                                                                                                                                                                                                                                                                                                                                                                                                                                                                                                                                                                                                                                                                                                                                                                                                                                                                                                                                                                                                                                                                                                                                                                                                                                                                                        |
|                             | Insertion Tube Outer Diameter                       | 12.5 mm                                                                                                                                                                                                                                                                                                                                                                                                                                                                                                                                                                                                                                                                                                                                                                                                                                                                                                                                                                                                                                                                                                                                                                                                                                                                                                                                                                                                                                                                                                                                                                                                                                                                                                                                                                                                                                                                                                                                                                                                                                                                                                                        |
|                             | Distal End Enlarged                                 | 1. Air/water nozzle                                                                                                                                                                                                                                                                                                                                                                                                                                                                                                                                                                                                                                                                                                                                                                                                                                                                                                                                                                                                                                                                                                                                                                                                                                                                                                                                                                                                                                                                                                                                                                                                                                                                                                                                                                                                                                                                                                                                                                                                                                                                                                            |
|                             |                                                     | 2. Objective lens                                                                                                                                                                                                                                                                                                                                                                                                                                                                                                                                                                                                                                                                                                                                                                                                                                                                                                                                                                                                                                                                                                                                                                                                                                                                                                                                                                                                                                                                                                                                                                                                                                                                                                                                                                                                                                                                                                                                                                                                                                                                                                              |
|                             | <b>├</b>                                            | 3. Illumination LEDs (W)                                                                                                                                                                                                                                                                                                                                                                                                                                                                                                                                                                                                                                                                                                                                                                                                                                                                                                                                                                                                                                                                                                                                                                                                                                                                                                                                                                                                                                                                                                                                                                                                                                                                                                                                                                                                                                                                                                                                                                                                                                                                                                       |
|                             |                                                     | 4. Elevator                                                                                                                                                                                                                                                                                                                                                                                                                                                                                                                                                                                                                                                                                                                                                                                                                                                                                                                                                                                                                                                                                                                                                                                                                                                                                                                                                                                                                                                                                                                                                                                                                                                                                                                                                                                                                                                                                                                                                                                                                                                                                                                    |
|                             | II                                                  | 5. Instrument channel outlet                                                                                                                                                                                                                                                                                                                                                                                                                                                                                                                                                                                                                                                                                                                                                                                                                                                                                                                                                                                                                                                                                                                                                                                                                                                                                                                                                                                                                                                                                                                                                                                                                                                                                                                                                                                                                                                                                                                                                                                                                                                                                                   |
|                             | Working Length                                      | 1260 mm                                                                                                                                                                                                                                                                                                                                                                                                                                                                                                                                                                                                                                                                                                                                                                                                                                                                                                                                                                                                                                                                                                                                                                                                                                                                                                                                                                                                                                                                                                                                                                                                                                                                                                                                                                                                                                                                                                                                                                                                                                                                                                                        |
| Instrument Channel          | Channel Inner Diameter                              | 4.2 mm                                                                                                                                                                                                                                                                                                                                                                                                                                                                                                                                                                                                                                                                                                                                                                                                                                                                                                                                                                                                                                                                                                                                                                                                                                                                                                                                                                                                                                                                                                                                                                                                                                                                                                                                                                                                                                                                                                                                                                                                                                                                                                                         |
|                             | Minimum Visible Distance                            | 10 mm from the distal end                                                                                                                                                                                                                                                                                                                                                                                                                                                                                                                                                                                                                                                                                                                                                                                                                                                                                                                                                                                                                                                                                                                                                                                                                                                                                                                                                                                                                                                                                                                                                                                                                                                                                                                                                                                                                                                                                                                                                                                                                                                                                                      |
|                             | Direction from which endo-therapy accessories enter | or the state of th |
|                             | and exit the endoscopic image                       |                                                                                                                                                                                                                                                                                                                                                                                                                                                                                                                                                                                                                                                                                                                                                                                                                                                                                                                                                                                                                                                                                                                                                                                                                                                                                                                                                                                                                                                                                                                                                                                                                                                                                                                                                                                                                                                                                                                                                                                                                                                                                                                                |
| Air Flow Rate               |                                                     | 25 cm <sup>3</sup> /s                                                                                                                                                                                                                                                                                                                                                                                                                                                                                                                                                                                                                                                                                                                                                                                                                                                                                                                                                                                                                                                                                                                                                                                                                                                                                                                                                                                                                                                                                                                                                                                                                                                                                                                                                                                                                                                                                                                                                                                                                                                                                                          |
| Ronding Coction             | Angulation Image                                    | UP 120°, DOWN 90°                                                                                                                                                                                                                                                                                                                                                                                                                                                                                                                                                                                                                                                                                                                                                                                                                                                                                                                                                                                                                                                                                                                                                                                                                                                                                                                                                                                                                                                                                                                                                                                                                                                                                                                                                                                                                                                                                                                                                                                                                                                                                                              |
| Bending Section             | Angulation image                                    | RIGHT 110°, LEFT 90°                                                                                                                                                                                                                                                                                                                                                                                                                                                                                                                                                                                                                                                                                                                                                                                                                                                                                                                                                                                                                                                                                                                                                                                                                                                                                                                                                                                                                                                                                                                                                                                                                                                                                                                                                                                                                                                                                                                                                                                                                                                                                                           |
| Total Length                |                                                     | 1545 mm                                                                                                                                                                                                                                                                                                                                                                                                                                                                                                                                                                                                                                                                                                                                                                                                                                                                                                                                                                                                                                                                                                                                                                                                                                                                                                                                                                                                                                                                                                                                                                                                                                                                                                                                                                                                                                                                                                                                                                                                                                                                                                                        |
| Compatible Video Processors |                                                     | OVP-SEII Plus, OVP-SEII                                                                                                                                                                                                                                                                                                                                                                                                                                                                                                                                                                                                                                                                                                                                                                                                                                                                                                                                                                                                                                                                                                                                                                                                                                                                                                                                                                                                                                                                                                                                                                                                                                                                                                                                                                                                                                                                                                                                                                                                                                                                                                        |