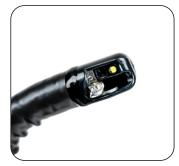

## **VIDEO DUODENOSCOPE**

Excellent Image Quality & Easy operability in Therapeutic Procedure

LED At Tip

Single Step Water Proof Connector

## **Features:**

- Super Bright LED-At-Tip: Experience 30% increase in brightness along with 15% wider spread, thanks to the new Phosphor coating on the LED substrate, providing high reliability over years of use.
- Ottomed patented LED-At-Tip technology does away with the fragile light guide glass fibre bundle making the scopes very sturdy and environment friendly. Long life, superior light intensity, low maintenance & low replacement cost.
- Large size 4.2 mm Instrument Channel.
- · Smooth elevator operability.
- Ultra-light weight, Single Step Waterproof Connector makes the Endoscope more reliable and user-friendly.

## **Specifications:**

| Model                       | OVD-2H                                              |                                                                                                                                                                                                                                                                                                                                                                                                                                                                                                                                                                                                                                                                                                                                                                                                                                                                                                                                                                                                                                                                                                                                                                                                                                                                                                                                                                                                                                                                                                                                                                                                                                                                                                                                                                                                                                                                                                                                                                                                                                                                                                                                |
|-----------------------------|-----------------------------------------------------|--------------------------------------------------------------------------------------------------------------------------------------------------------------------------------------------------------------------------------------------------------------------------------------------------------------------------------------------------------------------------------------------------------------------------------------------------------------------------------------------------------------------------------------------------------------------------------------------------------------------------------------------------------------------------------------------------------------------------------------------------------------------------------------------------------------------------------------------------------------------------------------------------------------------------------------------------------------------------------------------------------------------------------------------------------------------------------------------------------------------------------------------------------------------------------------------------------------------------------------------------------------------------------------------------------------------------------------------------------------------------------------------------------------------------------------------------------------------------------------------------------------------------------------------------------------------------------------------------------------------------------------------------------------------------------------------------------------------------------------------------------------------------------------------------------------------------------------------------------------------------------------------------------------------------------------------------------------------------------------------------------------------------------------------------------------------------------------------------------------------------------|
| Optical System              | Field Of View                                       | 100°                                                                                                                                                                                                                                                                                                                                                                                                                                                                                                                                                                                                                                                                                                                                                                                                                                                                                                                                                                                                                                                                                                                                                                                                                                                                                                                                                                                                                                                                                                                                                                                                                                                                                                                                                                                                                                                                                                                                                                                                                                                                                                                           |
|                             | Direction Of View                                   | Backward side viewing 5°                                                                                                                                                                                                                                                                                                                                                                                                                                                                                                                                                                                                                                                                                                                                                                                                                                                                                                                                                                                                                                                                                                                                                                                                                                                                                                                                                                                                                                                                                                                                                                                                                                                                                                                                                                                                                                                                                                                                                                                                                                                                                                       |
|                             | Depth Of Field                                      | 5-60 mm                                                                                                                                                                                                                                                                                                                                                                                                                                                                                                                                                                                                                                                                                                                                                                                                                                                                                                                                                                                                                                                                                                                                                                                                                                                                                                                                                                                                                                                                                                                                                                                                                                                                                                                                                                                                                                                                                                                                                                                                                                                                                                                        |
|                             | Optical Technology - mBLU                           | mBLU Mode 1                                                                                                                                                                                                                                                                                                                                                                                                                                                                                                                                                                                                                                                                                                                                                                                                                                                                                                                                                                                                                                                                                                                                                                                                                                                                                                                                                                                                                                                                                                                                                                                                                                                                                                                                                                                                                                                                                                                                                                                                                                                                                                                    |
| Insertion Tube              | Distal End Outer Diameter                           | 13.5 mm                                                                                                                                                                                                                                                                                                                                                                                                                                                                                                                                                                                                                                                                                                                                                                                                                                                                                                                                                                                                                                                                                                                                                                                                                                                                                                                                                                                                                                                                                                                                                                                                                                                                                                                                                                                                                                                                                                                                                                                                                                                                                                                        |
|                             | Insertion Tube Outer Diameter                       | 12.5 mm                                                                                                                                                                                                                                                                                                                                                                                                                                                                                                                                                                                                                                                                                                                                                                                                                                                                                                                                                                                                                                                                                                                                                                                                                                                                                                                                                                                                                                                                                                                                                                                                                                                                                                                                                                                                                                                                                                                                                                                                                                                                                                                        |
|                             | Distal End Enlarged                                 | 1. Air/water nozzle                                                                                                                                                                                                                                                                                                                                                                                                                                                                                                                                                                                                                                                                                                                                                                                                                                                                                                                                                                                                                                                                                                                                                                                                                                                                                                                                                                                                                                                                                                                                                                                                                                                                                                                                                                                                                                                                                                                                                                                                                                                                                                            |
|                             |                                                     | 2. Objective lens                                                                                                                                                                                                                                                                                                                                                                                                                                                                                                                                                                                                                                                                                                                                                                                                                                                                                                                                                                                                                                                                                                                                                                                                                                                                                                                                                                                                                                                                                                                                                                                                                                                                                                                                                                                                                                                                                                                                                                                                                                                                                                              |
|                             | <b>├</b>                                            | 3. Illumination LEDs (W)                                                                                                                                                                                                                                                                                                                                                                                                                                                                                                                                                                                                                                                                                                                                                                                                                                                                                                                                                                                                                                                                                                                                                                                                                                                                                                                                                                                                                                                                                                                                                                                                                                                                                                                                                                                                                                                                                                                                                                                                                                                                                                       |
|                             |                                                     | 4. Elevator                                                                                                                                                                                                                                                                                                                                                                                                                                                                                                                                                                                                                                                                                                                                                                                                                                                                                                                                                                                                                                                                                                                                                                                                                                                                                                                                                                                                                                                                                                                                                                                                                                                                                                                                                                                                                                                                                                                                                                                                                                                                                                                    |
|                             | II                                                  | 5. Instrument channel outlet                                                                                                                                                                                                                                                                                                                                                                                                                                                                                                                                                                                                                                                                                                                                                                                                                                                                                                                                                                                                                                                                                                                                                                                                                                                                                                                                                                                                                                                                                                                                                                                                                                                                                                                                                                                                                                                                                                                                                                                                                                                                                                   |
|                             | Working Length                                      | 1260 mm                                                                                                                                                                                                                                                                                                                                                                                                                                                                                                                                                                                                                                                                                                                                                                                                                                                                                                                                                                                                                                                                                                                                                                                                                                                                                                                                                                                                                                                                                                                                                                                                                                                                                                                                                                                                                                                                                                                                                                                                                                                                                                                        |
| Instrument Channel          | Channel Inner Diameter                              | 4.2 mm                                                                                                                                                                                                                                                                                                                                                                                                                                                                                                                                                                                                                                                                                                                                                                                                                                                                                                                                                                                                                                                                                                                                                                                                                                                                                                                                                                                                                                                                                                                                                                                                                                                                                                                                                                                                                                                                                                                                                                                                                                                                                                                         |
|                             | Minimum Visible Distance                            | 10 mm from the distal end                                                                                                                                                                                                                                                                                                                                                                                                                                                                                                                                                                                                                                                                                                                                                                                                                                                                                                                                                                                                                                                                                                                                                                                                                                                                                                                                                                                                                                                                                                                                                                                                                                                                                                                                                                                                                                                                                                                                                                                                                                                                                                      |
|                             | Direction from which endo-therapy accessories enter | or the state of th |
|                             | and exit the endoscopic image                       |                                                                                                                                                                                                                                                                                                                                                                                                                                                                                                                                                                                                                                                                                                                                                                                                                                                                                                                                                                                                                                                                                                                                                                                                                                                                                                                                                                                                                                                                                                                                                                                                                                                                                                                                                                                                                                                                                                                                                                                                                                                                                                                                |
| Air Flow Rate               |                                                     | 25 cm <sup>3</sup> /s                                                                                                                                                                                                                                                                                                                                                                                                                                                                                                                                                                                                                                                                                                                                                                                                                                                                                                                                                                                                                                                                                                                                                                                                                                                                                                                                                                                                                                                                                                                                                                                                                                                                                                                                                                                                                                                                                                                                                                                                                                                                                                          |
| Ronding Coction             | Angulation Image                                    | UP 120°, DOWN 90°                                                                                                                                                                                                                                                                                                                                                                                                                                                                                                                                                                                                                                                                                                                                                                                                                                                                                                                                                                                                                                                                                                                                                                                                                                                                                                                                                                                                                                                                                                                                                                                                                                                                                                                                                                                                                                                                                                                                                                                                                                                                                                              |
| Bending Section             | Angulation image                                    | RIGHT 110°, LEFT 90°                                                                                                                                                                                                                                                                                                                                                                                                                                                                                                                                                                                                                                                                                                                                                                                                                                                                                                                                                                                                                                                                                                                                                                                                                                                                                                                                                                                                                                                                                                                                                                                                                                                                                                                                                                                                                                                                                                                                                                                                                                                                                                           |
| Total Length                |                                                     | 1545 mm                                                                                                                                                                                                                                                                                                                                                                                                                                                                                                                                                                                                                                                                                                                                                                                                                                                                                                                                                                                                                                                                                                                                                                                                                                                                                                                                                                                                                                                                                                                                                                                                                                                                                                                                                                                                                                                                                                                                                                                                                                                                                                                        |
| Compatible Video Processors |                                                     | OVP-SEII Plus, OVP-SEII                                                                                                                                                                                                                                                                                                                                                                                                                                                                                                                                                                                                                                                                                                                                                                                                                                                                                                                                                                                                                                                                                                                                                                                                                                                                                                                                                                                                                                                                                                                                                                                                                                                                                                                                                                                                                                                                                                                                                                                                                                                                                                        |