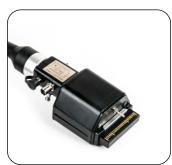

## **VIDEO DUODENOSCOPE**

Excellent Image Quality & Easy operability in Therapeutic Procedure

LED At Tip

Single Step Water Proof Connector

## **Features:**

- Super Bright LED-At-Tip: Experience 30% increase in brightness along with 15% wider spread, thanks to the new Phosphor coating on the LED substrate, providing high reliability over years of use.
- Ottomed patented LED-At-Tip technology does away with the fragile light guide glass fibre bundle making the scopes very sturdy and environment friendly. Long life, superior light intensity, low maintenance & low replacement cost.
- Large size 4.2 mm Instrument Channel.
- · Smooth elevator operability.
- Ultra-light weight, Single Step Waterproof Connector makes the Endoscope more reliable and user-friendly.