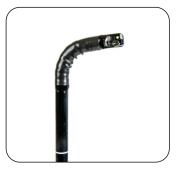

## **Specifications:**

| Model                       | OVD-2H                                              |                                                                                                                                                                                                                                                                                                                                                                                                                                                                                                                                                                                                                                                                                                                                                                                                                                                                                                                                                                                                                                                                                                                                                                                                                                                                                                                                                                                                                                                                                                                                                                                                                                                                                                                                                                                                                                                                                                                                                                                                                                                                                                                                |
|-----------------------------|-----------------------------------------------------|--------------------------------------------------------------------------------------------------------------------------------------------------------------------------------------------------------------------------------------------------------------------------------------------------------------------------------------------------------------------------------------------------------------------------------------------------------------------------------------------------------------------------------------------------------------------------------------------------------------------------------------------------------------------------------------------------------------------------------------------------------------------------------------------------------------------------------------------------------------------------------------------------------------------------------------------------------------------------------------------------------------------------------------------------------------------------------------------------------------------------------------------------------------------------------------------------------------------------------------------------------------------------------------------------------------------------------------------------------------------------------------------------------------------------------------------------------------------------------------------------------------------------------------------------------------------------------------------------------------------------------------------------------------------------------------------------------------------------------------------------------------------------------------------------------------------------------------------------------------------------------------------------------------------------------------------------------------------------------------------------------------------------------------------------------------------------------------------------------------------------------|
| Optical System              | Field Of View                                       | 100°                                                                                                                                                                                                                                                                                                                                                                                                                                                                                                                                                                                                                                                                                                                                                                                                                                                                                                                                                                                                                                                                                                                                                                                                                                                                                                                                                                                                                                                                                                                                                                                                                                                                                                                                                                                                                                                                                                                                                                                                                                                                                                                           |
|                             | Direction Of View                                   | Backward side viewing 5°                                                                                                                                                                                                                                                                                                                                                                                                                                                                                                                                                                                                                                                                                                                                                                                                                                                                                                                                                                                                                                                                                                                                                                                                                                                                                                                                                                                                                                                                                                                                                                                                                                                                                                                                                                                                                                                                                                                                                                                                                                                                                                       |
|                             | Depth Of Field                                      | 5-60 mm                                                                                                                                                                                                                                                                                                                                                                                                                                                                                                                                                                                                                                                                                                                                                                                                                                                                                                                                                                                                                                                                                                                                                                                                                                                                                                                                                                                                                                                                                                                                                                                                                                                                                                                                                                                                                                                                                                                                                                                                                                                                                                                        |
|                             | Optical Technology - mBLU                           | mBLU Mode 1                                                                                                                                                                                                                                                                                                                                                                                                                                                                                                                                                                                                                                                                                                                                                                                                                                                                                                                                                                                                                                                                                                                                                                                                                                                                                                                                                                                                                                                                                                                                                                                                                                                                                                                                                                                                                                                                                                                                                                                                                                                                                                                    |
| Insertion Tube              | Distal End Outer Diameter                           | 13.5 mm                                                                                                                                                                                                                                                                                                                                                                                                                                                                                                                                                                                                                                                                                                                                                                                                                                                                                                                                                                                                                                                                                                                                                                                                                                                                                                                                                                                                                                                                                                                                                                                                                                                                                                                                                                                                                                                                                                                                                                                                                                                                                                                        |
|                             | Insertion Tube Outer Diameter                       | 12.5 mm                                                                                                                                                                                                                                                                                                                                                                                                                                                                                                                                                                                                                                                                                                                                                                                                                                                                                                                                                                                                                                                                                                                                                                                                                                                                                                                                                                                                                                                                                                                                                                                                                                                                                                                                                                                                                                                                                                                                                                                                                                                                                                                        |
|                             | Distal End Enlarged                                 | 1. Air/water nozzle                                                                                                                                                                                                                                                                                                                                                                                                                                                                                                                                                                                                                                                                                                                                                                                                                                                                                                                                                                                                                                                                                                                                                                                                                                                                                                                                                                                                                                                                                                                                                                                                                                                                                                                                                                                                                                                                                                                                                                                                                                                                                                            |
|                             |                                                     | 2. Objective lens                                                                                                                                                                                                                                                                                                                                                                                                                                                                                                                                                                                                                                                                                                                                                                                                                                                                                                                                                                                                                                                                                                                                                                                                                                                                                                                                                                                                                                                                                                                                                                                                                                                                                                                                                                                                                                                                                                                                                                                                                                                                                                              |
|                             | <b>├</b>                                            | 3. Illumination LEDs (W)                                                                                                                                                                                                                                                                                                                                                                                                                                                                                                                                                                                                                                                                                                                                                                                                                                                                                                                                                                                                                                                                                                                                                                                                                                                                                                                                                                                                                                                                                                                                                                                                                                                                                                                                                                                                                                                                                                                                                                                                                                                                                                       |
|                             |                                                     | 4. Elevator                                                                                                                                                                                                                                                                                                                                                                                                                                                                                                                                                                                                                                                                                                                                                                                                                                                                                                                                                                                                                                                                                                                                                                                                                                                                                                                                                                                                                                                                                                                                                                                                                                                                                                                                                                                                                                                                                                                                                                                                                                                                                                                    |
|                             | II                                                  | 5. Instrument channel outlet                                                                                                                                                                                                                                                                                                                                                                                                                                                                                                                                                                                                                                                                                                                                                                                                                                                                                                                                                                                                                                                                                                                                                                                                                                                                                                                                                                                                                                                                                                                                                                                                                                                                                                                                                                                                                                                                                                                                                                                                                                                                                                   |
|                             | Working Length                                      | 1260 mm                                                                                                                                                                                                                                                                                                                                                                                                                                                                                                                                                                                                                                                                                                                                                                                                                                                                                                                                                                                                                                                                                                                                                                                                                                                                                                                                                                                                                                                                                                                                                                                                                                                                                                                                                                                                                                                                                                                                                                                                                                                                                                                        |
| Instrument Channel          | Channel Inner Diameter                              | 4.2 mm                                                                                                                                                                                                                                                                                                                                                                                                                                                                                                                                                                                                                                                                                                                                                                                                                                                                                                                                                                                                                                                                                                                                                                                                                                                                                                                                                                                                                                                                                                                                                                                                                                                                                                                                                                                                                                                                                                                                                                                                                                                                                                                         |
|                             | Minimum Visible Distance                            | 10 mm from the distal end                                                                                                                                                                                                                                                                                                                                                                                                                                                                                                                                                                                                                                                                                                                                                                                                                                                                                                                                                                                                                                                                                                                                                                                                                                                                                                                                                                                                                                                                                                                                                                                                                                                                                                                                                                                                                                                                                                                                                                                                                                                                                                      |
|                             | Direction from which endo-therapy accessories enter | or the state of th |
|                             | and exit the endoscopic image                       |                                                                                                                                                                                                                                                                                                                                                                                                                                                                                                                                                                                                                                                                                                                                                                                                                                                                                                                                                                                                                                                                                                                                                                                                                                                                                                                                                                                                                                                                                                                                                                                                                                                                                                                                                                                                                                                                                                                                                                                                                                                                                                                                |
| Air Flow Rate               |                                                     | 25 cm <sup>3</sup> /s                                                                                                                                                                                                                                                                                                                                                                                                                                                                                                                                                                                                                                                                                                                                                                                                                                                                                                                                                                                                                                                                                                                                                                                                                                                                                                                                                                                                                                                                                                                                                                                                                                                                                                                                                                                                                                                                                                                                                                                                                                                                                                          |
| Ronding Coction             | Angulation Image                                    | UP 120°, DOWN 90°                                                                                                                                                                                                                                                                                                                                                                                                                                                                                                                                                                                                                                                                                                                                                                                                                                                                                                                                                                                                                                                                                                                                                                                                                                                                                                                                                                                                                                                                                                                                                                                                                                                                                                                                                                                                                                                                                                                                                                                                                                                                                                              |
| Bending Section             | Angulation image                                    | RIGHT 110°, LEFT 90°                                                                                                                                                                                                                                                                                                                                                                                                                                                                                                                                                                                                                                                                                                                                                                                                                                                                                                                                                                                                                                                                                                                                                                                                                                                                                                                                                                                                                                                                                                                                                                                                                                                                                                                                                                                                                                                                                                                                                                                                                                                                                                           |
| Total Length                |                                                     | 1545 mm                                                                                                                                                                                                                                                                                                                                                                                                                                                                                                                                                                                                                                                                                                                                                                                                                                                                                                                                                                                                                                                                                                                                                                                                                                                                                                                                                                                                                                                                                                                                                                                                                                                                                                                                                                                                                                                                                                                                                                                                                                                                                                                        |
| Compatible Video Processors |                                                     | OVP-SEII Plus, OVP-SEII                                                                                                                                                                                                                                                                                                                                                                                                                                                                                                                                                                                                                                                                                                                                                                                                                                                                                                                                                                                                                                                                                                                                                                                                                                                                                                                                                                                                                                                                                                                                                                                                                                                                                                                                                                                                                                                                                                                                                                                                                                                                                                        |