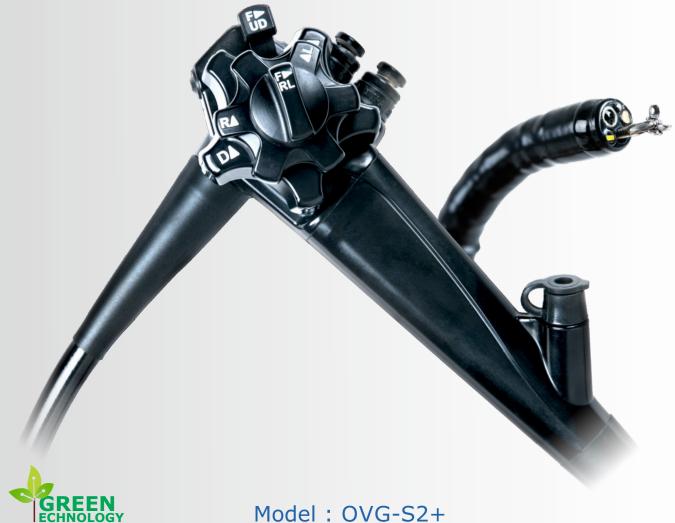

## Model : OVG-S2+

LED At Tip

CMOS Sensor

**Remote Button** 

Single Step Water Proof Connector

## Features:

•Super Bright LED-At-Tip: Experience 30% more brightness & 15% wider spread, thanks to the new Phosphor coating on the LED substrate, providing high reliability over years of use.

- •Ottomed patented LED-At-Tip technology does away with the fragile light guide glass fibre bundle making the scopes very sturdy and environment friendly. Long life, superior light intensity, low maintenance & low replacement cost.
- •CMOS Sensor provides unmatched image quality to explore smallest details.
- •Remote buttons for Easy operation.
- •Ultra-light weight, Single Step Waterproof Connector makes the Endoscope more reliable & user-friendly.