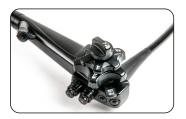

## Model : OVG-S2+

LED At Tip

CMOS Sensor

**Remote Button** 

Single Step Water Proof Connector

## Features:

•Super Bright LED-At-Tip: Experience 30% more brightness & 15% wider spread, thanks to the new Phosphor coating on the LED substrate, providing high reliability over years of use.

- •Ottomed patented LED-At-Tip technology does away with the fragile light guide glass fibre bundle making the scopes very sturdy and environment friendly. Long life, superior light intensity, low maintenance & low replacement cost.
- •CMOS Sensor provides unmatched image quality to explore smallest details.
- •Remote buttons for Easy operation.
- •Ultra-light weight, Single Step Waterproof Connector makes the Endoscope more reliable & user-friendly.