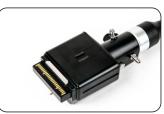

## Model : OVG-S2+

LED At Tip

CMOS Sensor

**Remote Button** 

Single Step Water Proof Connector

## Features:

•Super Bright LED-At-Tip: Experience 30% more brightness & 15% wider spread, thanks to the new Phosphor coating on the LED substrate, providing high reliability over years of use.

- •Ottomed patented LED-At-Tip technology does away with the fragile light guide glass fibre bundle making the scopes very sturdy and environment friendly. Long life, superior light intensity, low maintenance & low replacement cost.
- •CMOS Sensor provides unmatched image quality to explore smallest details.
- •Remote buttons for Easy operation.
- •Ultra-light weight, Single Step Waterproof Connector makes the Endoscope more reliable & user-friendly.