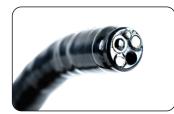

## Model : OVG-S2+

LED At Tip

CMOS Sensor

**Remote Button** 

Single Step Water Proof Connector

## Specifications:

| Model                           | OVG-S2+                                                                              |                              |
|---------------------------------|--------------------------------------------------------------------------------------|------------------------------|
| Optical System                  | Field Of View                                                                        | 120°                         |
|                                 | Direction Of View                                                                    | Forward Viewing              |
|                                 | Depth Of Field                                                                       | 3-100 mm                     |
| Insertion Tube                  | Distal End Outer Diameter                                                            | 9.8 mm                       |
|                                 | Insertion Tube Outer Diameter                                                        | 9.5 mm                       |
|                                 | Distal End Enlarged                                                                  | 1. Air/water nozzle          |
|                                 |                                                                                      | 2. Illumination LEDs (W)     |
|                                 |                                                                                      | 3. Objective lens            |
|                                 |                                                                                      | 4. Instrument channel outlet |
|                                 | Working Length                                                                       | 1055mm                       |
| Instrument Channel              | Channel inner diameter                                                               | 2.8 mm                       |
|                                 | Minimum visible distance                                                             | 3.5 mm from the distal end   |
|                                 | Direction from which endo-therapy accessories enter<br>and exit the endoscopic image |                              |
| Air Flow Rate                   |                                                                                      | 30 cm <sup>3</sup> /s        |
| Bending Section                 | Angulation Image                                                                     | UP 210°, Down 90°            |
|                                 |                                                                                      | Right 100°, Left 100°        |
| Total Length                    |                                                                                      | 1365 mm                      |
| Compatible with video processor |                                                                                      | OVP-S2+                      |